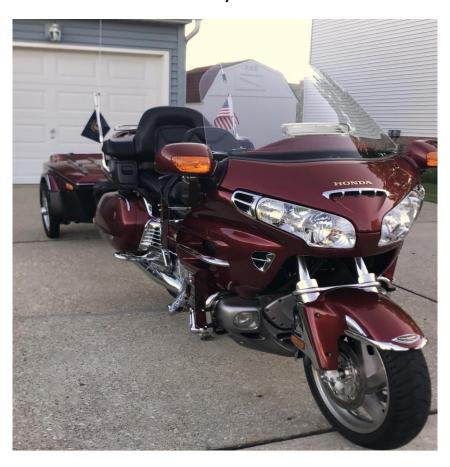

### **COLOR OF VEHICLES: ILLUSION RED**

#### **ASKING \$13,000** (bike and trailer not sold separately)

<u>Gold Wing. Odometer = 73,531 miles.</u> . MSRP was \$18,000 for illusion red. CB, driver's backrest, driver's Kuryakyn highway boards, passenger's Kuryakyn Transformer boards along with all on bike and off bike accessories and apparel. Garmin Zumo 550 mount included on bike but not GPS itself.

#### Everything needed to tour in style for one affordable price!

2002 Bushtec Turbo+2 Cargo Trailer color matched to Gold Wing. MSRP \$4,100. Usage = 16,128 miles. 25 cubic feet storage, 125lbs.empty, 350lbs. GVW. Air adjustable suspension with remote controlled onboard air compressor. Full carpet inside, full length garment bag in lid, spoiler type lid with deluxe luggage rack, 34 quart cooler package on chrome chassis neck. More accessories included.