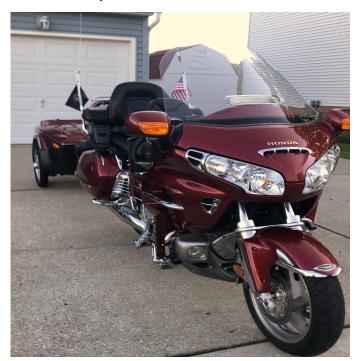

# 2001 HONDA GL1800 GOLDWING & 2002 BUSHTEC TURBO TRAILER COLOR OF VEHICLES: ILLUSION RED

## Was \$13,000 NOW is \$8,000!! (bike and trailer not sold separately)

Gold Wing. Odometer = 74,539 miles (4-3-18). MSRP was \$18,000 for illusion red. CB, driver's backrest, driver's Kuryakyn highway boards, passenger's Kuryakyn Transformer boards. Also includes \$8,000 worth of on bike and off bike accessories and apparel. Garmin Zumo 550 included on bike.

#### Everything needed to tour right now, in style, for one affordable price!

2002 Bushtec Turbo+2 Cargo Trailer color matched to Gold Wing. MSRP \$4,100. Usage = 16,128 miles. 25 cubic feet storage, 125lbs.empty, 350lbs. GVW. Air adjustable suspension with remote controlled onboard air compressor. Full carpet inside, full length garment bag in lid, spoiler type lid with deluxe luggage rack, 34 quart cooler package on chrome chassis neck. More accessories included.